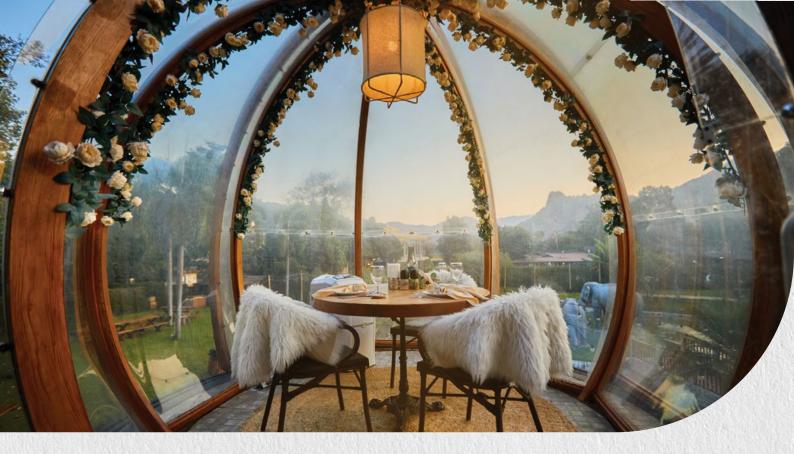

#### LACOL DOME DINING

Create cherished moments for your loved one in our luxurious, private dining rooms. Experience a magical atmosphere within clear glass domes, providing a 360-degree view of starlit mountains.