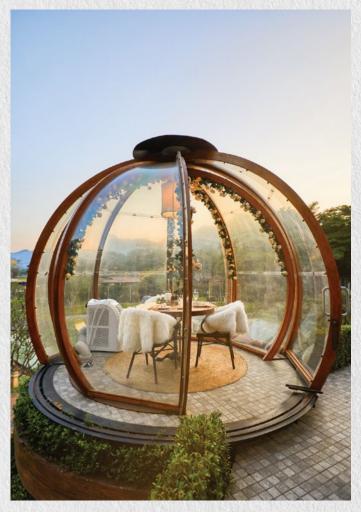

#### LACOL DOME DINING

Create cherished moments for your loved one in our luxurious, private dining rooms. Experience a magical atmosphere within clear glass domes, providing a 360-degree view of starlit mountains.